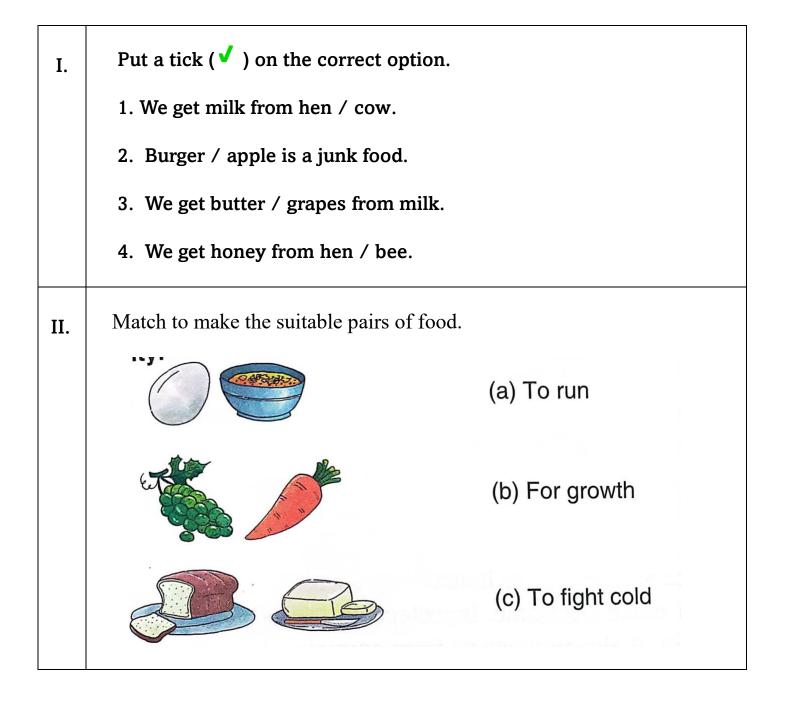

### **TERM- 1 (SESSION: 2025-26)**

### **PRACTICE SHEET – 3**

### CLASS: I – A / B

SUBJECT: EVS

### **TOPIC:** <u>CHAPTER – 3: MY FAMILY</u>





### **TERM-1 (SESSION: 2025-26)**

#### **PRACTICE SHEET – 4**

#### CLASS: I - A / B

SUBJECT: EVS

#### **TOPIC:** <u>CHAPTER – 4: MY FOOD HABITS</u>







### **TERM-1 (SESSION: 2025-26)**

### **PRACTICE SHEET – 5**

### CLASS: I – A / B SUBJECT: EVS

### **TOPIC:** <u>CHAPTER – 5: HOME SWEET HOME</u>







## **TERM-1 (SESSION: 2025-26)**

#### **PRACTICE SHEET – 6**

#### CLASS: I – A / B SUBJECT: EVS

**TOPIC:** <u>CHAPTER – 6: CLOTHS</u>

| I.  | Answer these following questions:                                             |
|-----|-------------------------------------------------------------------------------|
| 1.  | Where do we get wool from? Answer:                                            |
| 2.  | Why do we need clothes? Answer:                                               |
| II. | Put a tick ( $\checkmark$ ) on the correct option:                            |
| 1.  | This is a winter cloth.<br>a) b) c) c)