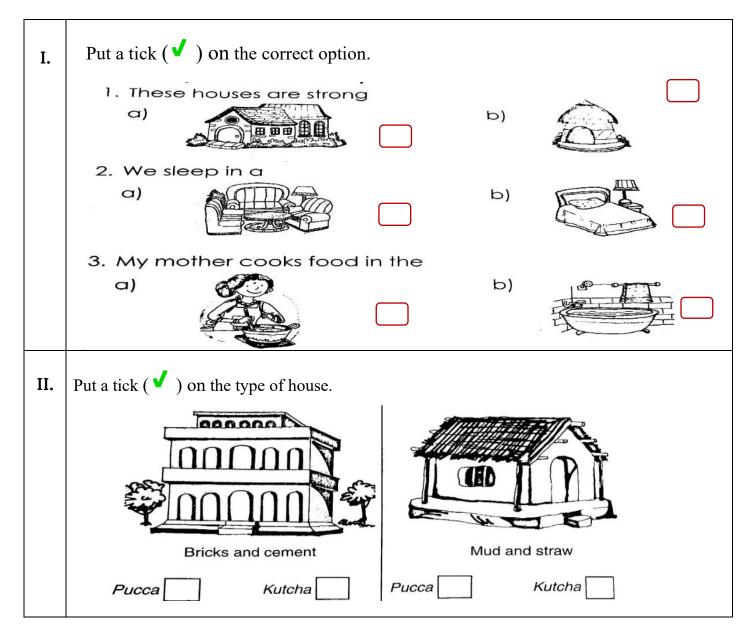

### **TERM- 1 (SESSION: 2025-26)**

### **PRACTICE SHEET – 3**

### CLASS: I – A / B

SUBJECT: EVS

### **TOPIC:** <u>CHAPTER – 3: MY FAMILY</u>





### **TERM-1 (SESSION: 2025-26)**

#### **PRACTICE SHEET – 4**

#### CLASS: I - A / B

SUBJECT: EVS

#### **TOPIC:** <u>CHAPTER – 4: MY FOOD HABITS</u>







### **TERM-1 (SESSION: 2025-26)**

### **PRACTICE SHEET – 5**

### CLASS: I – A / B SUBJECT: EVS

### **TOPIC:** <u>CHAPTER – 5: HOME SWEET HOME</u>







## **TERM-1 (SESSION: 2025-26)**

#### **PRACTICE SHEET – 6**

#### CLASS: I – A / B SUBJECT: EVS

**TOPIC:** <u>CHAPTER – 6: CLOTHS</u>

| I.  | Answer these following questions:                                             |
|-----|-------------------------------------------------------------------------------|
| 1.  | Where do we get wool from? Answer:                                            |
| 2.  | Why do we need clothes? Answer:                                               |
| II. | Put a tick ( $\checkmark$ ) on the correct option:                            |
| 1.  | This is a winter cloth.<br>a) b) c) c)                                        |
| 2.  | a)                                                                            |
| 3.  | . We wear this in school.<br>a)