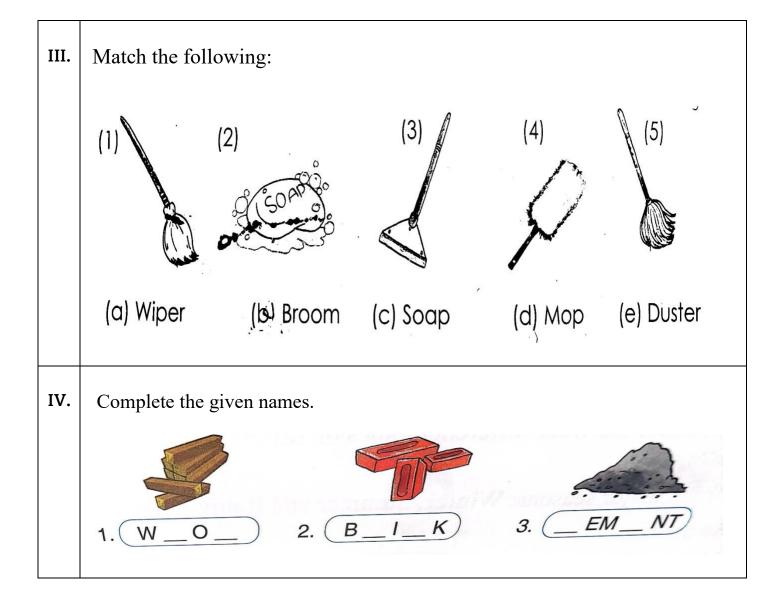

#### CLASS: I – A / B SUBJECT: EVS

**TOPIC:** <u>CHAPTER – 6: CLOTHS</u>

| I.  | Answer these following questions:                                             |
|-----|-------------------------------------------------------------------------------|
| 1.  | Where do we get wool from? Answer:                                            |
| 2.  | Why do we need clothes? Answer:                                               |
| II. | Put a tick ( $\checkmark$ ) on the correct option:                            |
| 1.  | This is a winter cloth.<br>a) b) c) c)                                        |
| 2.  | a)                                                                            |
| 3.  | . We wear this in school.<br>a) (1) b) (2) (2) (2) (2) (2) (2) (2) (2) (2) (2 |