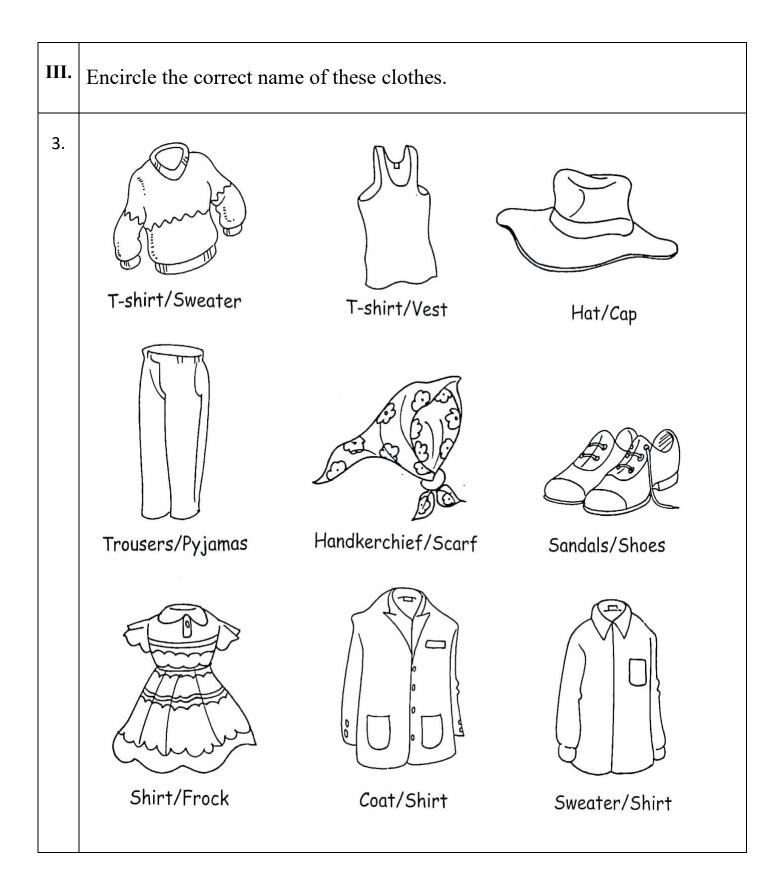

#### CLASS: I – A / B SUBJECT: EVS

**TOPIC:** <u>CHAPTER – 6: CLOTHS</u>

| I.  | Answer these following questions:                                             |
|-----|-------------------------------------------------------------------------------|
| 1.  | Where do we get wool from? Answer:                                            |
| 2.  | Why do we need clothes? Answer:                                               |
| II. | Put a tick ( $\checkmark$ ) on the correct option:                            |
| 1.  | This is a winter cloth.<br>a) b) c) c)                                        |
| 2.  | a)                                                                            |
| 3.  | . We wear this in school.<br>a) (1) b) (2) (2) (2) (2) (2) (2) (2) (2) (2) (2 |