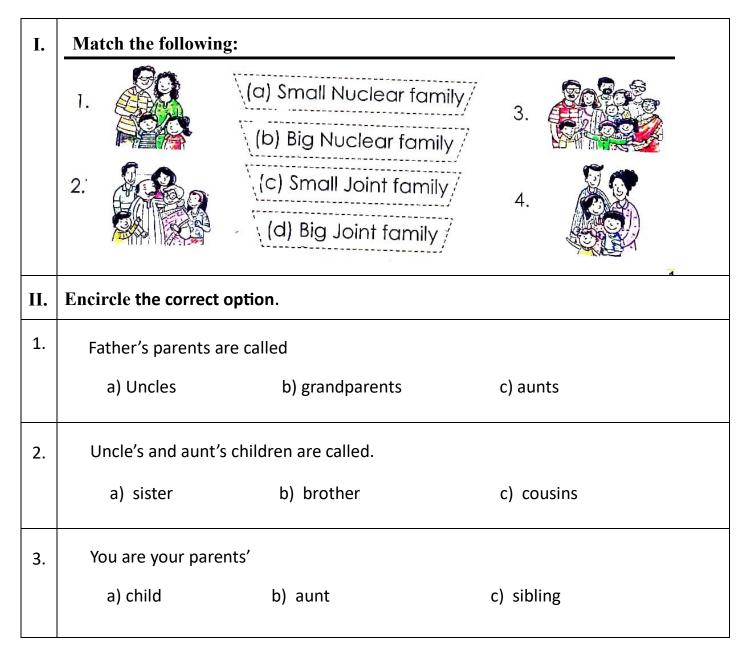

### **TERM- 1 (SESSION: 2025-26)**

### **PRACTICE SHEET – 3**

### CLASS: I – A / B

SUBJECT: EVS

### **TOPIC:** <u>CHAPTER – 3: MY FAMILY</u>





### **TERM-1 (SESSION: 2025-26)**

#### **PRACTICE SHEET – 4**

#### CLASS: I - A / B

SUBJECT: EVS

#### **TOPIC:** <u>CHAPTER – 4: MY FOOD HABITS</u>







### **TERM-1 (SESSION: 2025-26)**

### **PRACTICE SHEET – 5**

### CLASS: I – A / B SUBJECT: EVS

### **TOPIC:** <u>CHAPTER – 5: HOME SWEET HOME</u>







## **TERM-1 (SESSION: 2025-26)**

#### **PRACTICE SHEET – 6**

#### CLASS: I – A / B SUBJECT: EVS

**TOPIC:** <u>CHAPTER – 6: CLOTHS</u>

| I.  | Answer these following questions:                                             |
|-----|-------------------------------------------------------------------------------|
| 1.  | Where do we get wool from? Answer:                                            |
| 2.  | Why do we need clothes? Answer: